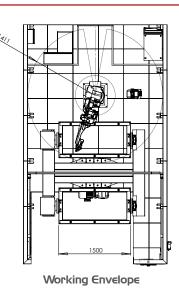

| Workstation dimmensions                     | 750 x 1500 mm           |
|---------------------------------------------|-------------------------|
| Capacity                                    | 1000 kg                 |
| Maximum current for power source            | 63A                     |
| Maximum current for controller<br>and robot | 16A                     |
| Feeding                                     | 220V até 460V Trifásico |
| Dimmensions                                 | 3000 x 5000 x 2500 mm   |
| Weight                                      | 3500 kg                 |
| Power                                       | 26 kVA                  |
| Pressure                                    | 6 BAR                   |
| Flow by opening and closing the door        | 8,8 L/s                 |
| Size in m <sup>2</sup>                      | 15m²                    |

#### Measurements

Front

Side