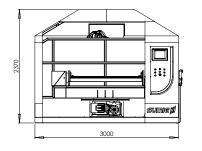

| Workstation dimmensions                     | 750 x 1500 mm           |
|---------------------------------------------|-------------------------|
| Capacity                                    | 1000 kg                 |
| Maximum current for power source            | 63A                     |
| Maximum current for controller<br>and robot | 16A                     |
| Feeding                                     | 220V até 460V Trifásico |
| Dimmensions                                 | 3000 x 5000 x 2500 mm   |
| Weight                                      | 3500 kg                 |
| Power                                       | 26 kVA                  |
| Pressure                                    | 6 BAR                   |
| Flow by opening and closing the door        | 8,8 L/s                 |
| Size in m <sup>2</sup>                      | 15m²                    |

#### Measurements

Front

Side