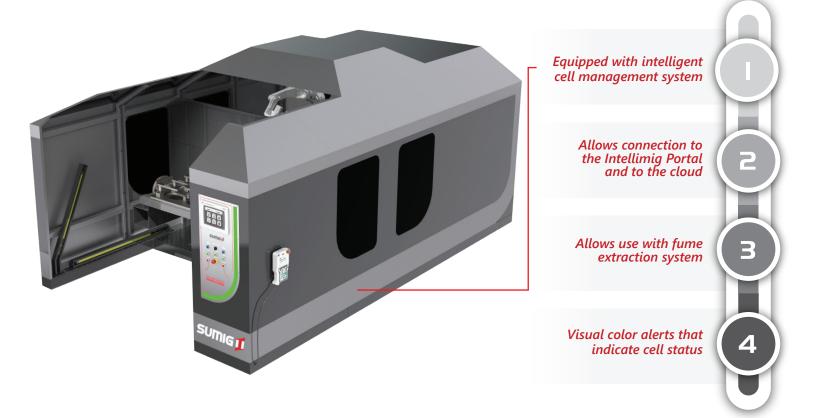

# Intelligent Friendly and Intuitive Programming

The **Ultimate RS-15** Cell has NEURON-S, the SUMIG Intelligent Interface with two workstations, using robot and source from the same manufacturer for perfect welding communication and synchronism.

The cell has been developed to have optimized work area with fast toolings exchange system and ready to use with fume extraction systems and centralized cleaning unit.

Incluso en el paquete

The RS-15 model also has the intelligent system and provides resources for welding arc monitoring and quick process fault management with user alert on preventive maintenance.

The built-in Logic Controller with safety functions is certified by TUV and security sensors for robot and power port and safety.

### **Ultimate Line Differentials:**

- Cell and users control;
- Complete machine status display;
- Easy parameterization;
- Process data;
- Communication with the cloud:
- PDF manuals available at NEURON-S;
- Equipment available in: PT ENG ESP;
- Easy maintenance due to remote communication (Fieldbus);