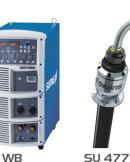

ty                                    | 1000 kg                 |
| Maximum current for power source            | 63A                     |
| Maximum current for controller<br>and robot | 16A                     |
| Feeding                                     | 220V até 460V Trifásico |
| Dimmensions                                 | 3000 x 5000 x 2500 mm   |
| Weight                                      | 3500 kg                 |
| Power                                       | 26 kVA                  |
| Pressure                                    | 6 BAR                   |
| Flow by opening and closing the door        | 8,8 L/s                 |
| Size in m <sup>2</sup>                      | 15m²                    |

#### Measurements







Front

Side

# **Standard Components**





SU 477

# **Optionals**





Tooling

- Optional Remote maintenance;
- Optional Cloud data storage;
- Optional Communication with Portal for equipment management anywhere in the world;

# SUMIG USA CORPORATION

8600 Commodity Circle #159 Orlando, FL 32819

+1 800 503 9717 www.sumigusa.com sumigusa@sumig.com