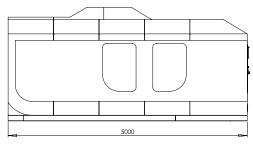

| Workstation dimmensions                     | 750 x 1500 mm           |
|---------------------------------------------|-------------------------|
| Capacity                                    | 1000 kg                 |
| Maximum current for power source            | 63A                     |
| Maximum current for controller<br>and robot | 16A                     |
| Feeding                                     | 220V até 460V Trifásico |
| Dimmensions                                 | 3000 x 5000 x 2500 mm   |
| Weight                                      | 3500 kg                 |
| Power                                       | 26 kVA                  |
| Pressure                                    | 6 BAR                   |
| Flow by opening and closing the door        | 8,8 L/s                 |
| Size in m <sup>2</sup>                      | 15m²                    |

#### Measurements

Front

Side