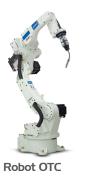

city                                    | 1000 kg                 |
| Maximum current for power source            | 63A                     |
| Maximum current for controller<br>and robot | 16A                     |
| Feeding                                     | 220V até 460V Trifásico |
| Dimmensions                                 | 3000 x 5000 x 2500 mm   |
| Weight                                      | 3500 kg                 |
| Power                                       | 26 kVA                  |
| Pressure                                    | 6 BAR                   |
| Flow by opening and closing the door        | 8,8 L/s                 |
| Size in m <sup>2</sup>                      | 15m²                    |

#### Measurements







Front

Side

# **Standard Components**





SU 477

# **Optionals**





Tooling

- Optional Remote maintenance;
- Optional Cloud data storage;
- Optional Communication with Portal for equipment management anywhere in the world;

# SUMIG USA CORPORATION

8600 Commodity Circle #159 Orlando, FL 32819

+1 800 503 9717 www.sumigusa.com sumigusa@sumig.com